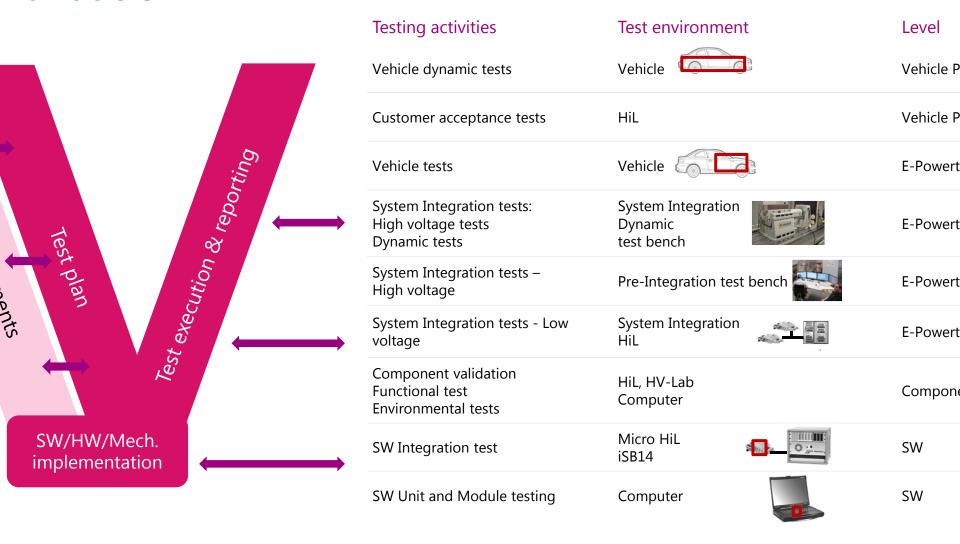

Complete Functional Safe C(D)" implementation and GEN5 and Series Developm components

**Component Level** 

**HiL Testing** (Software Integration Acceptance Tests, Software Unit Function Testing)

**High Voltage, Tests, Chargi** up and running the complete Integration Testing)

**Vehicle Testing:** 

Manging Dynamic HiL's, Regression Tests Responsible for Co-ordination of tests in the Vehicle (Summer, Winter Trips)